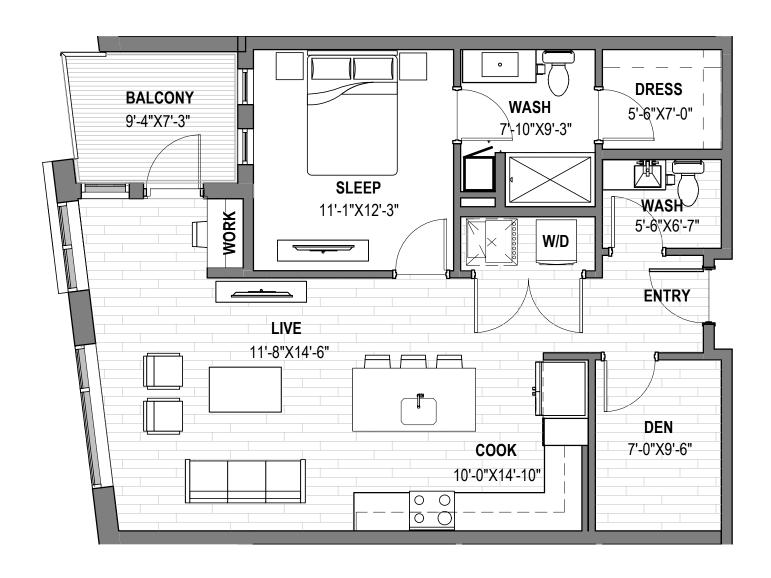

## CITRINE

1 Bedroom / 1.5 Bathrooms 849 Net Square Feet

Western Exposures

Levels 1-5

Monthly Rent \$3,000-\$3,600

TYPICAL LEVEL

Rent Includes: Heat, Electricity, Water, Underground
Parking, Wifi & Cable, Pool & Outdoor Grilling Area,
Pickleball Court, Fitness & Yoga Center, Dog Park &
Pet Wash Area, and Golf Simulator