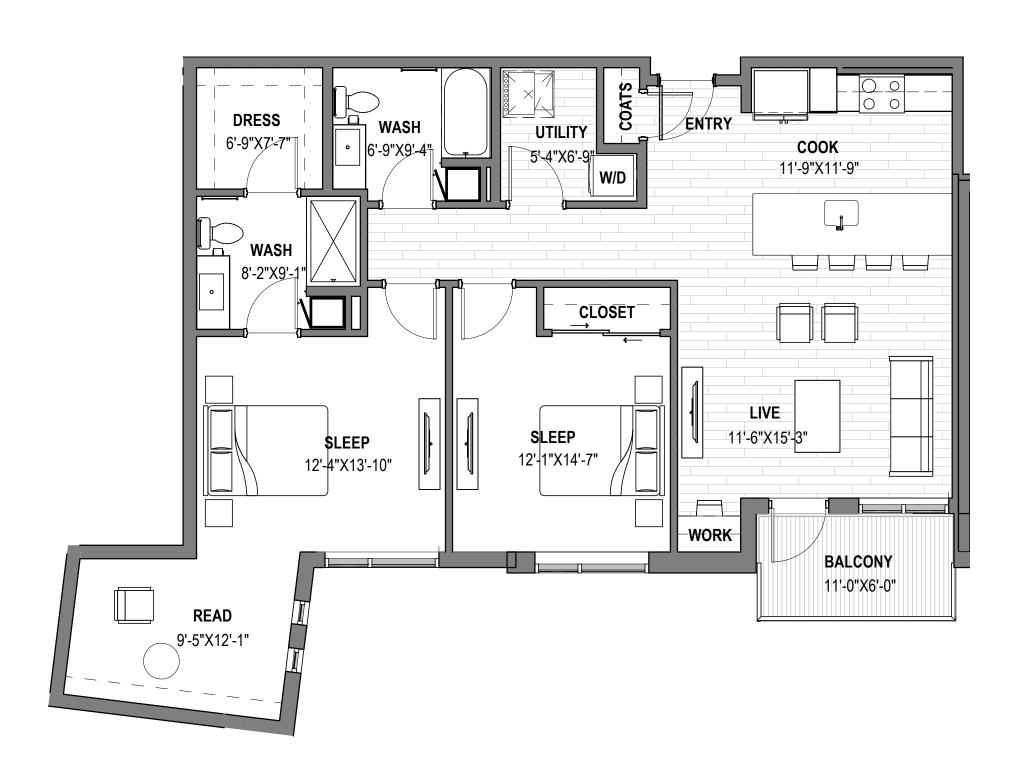

#### **PERIDOT**

2 Bedroom / 2 Bathrooms
1,110-1,155 Net Square Feet
Northern Exposures
Levels 2-4
Monthly Rent \$3,100-\$3,900

Rent Includes: Heat, Electricity, Water, Underground
Parking, Wifi & Cable, Pool & Outdoor Grilling Area,
Pickleball Court, Fitness & Yoga Center, Dog Park & Pet
Wash Area, and Golf Simulator