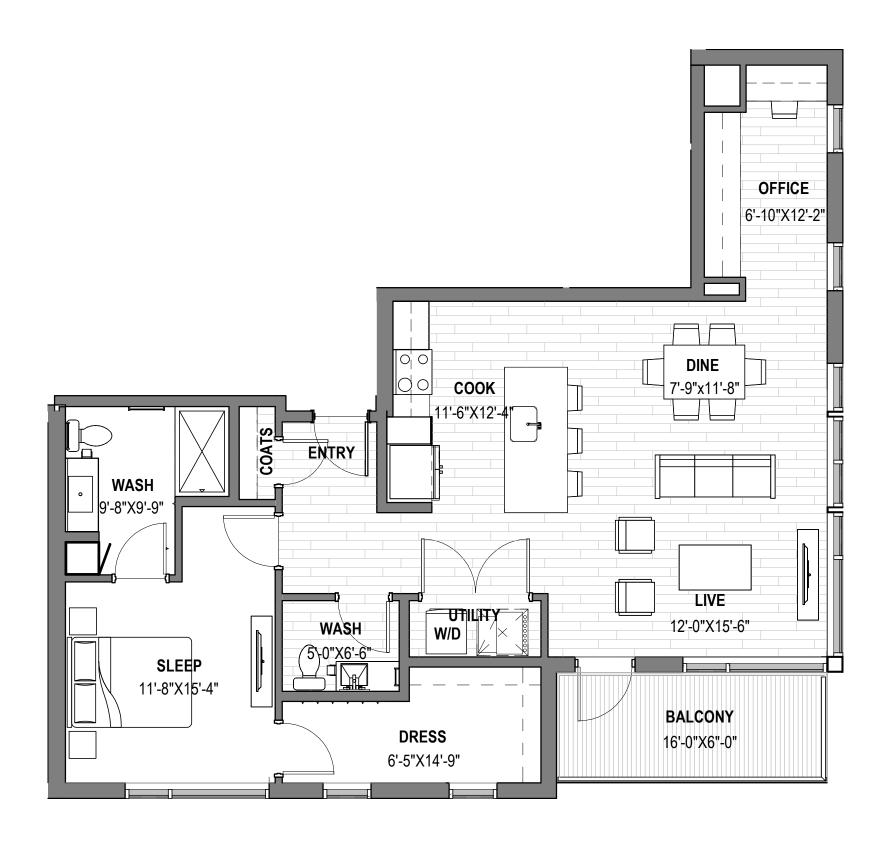

**OPAL** 

1 Bedroom / 1.5 Bathrooms

Rent Includes: Heat, Electricity, Water, Underground
Parking, Wifi & Cable, Pool & Outdoor Grilling Area,
Pickleball Court, Fitness & Yoga Center, Dog Park &
Pet Wash Area, and Golf Simulator