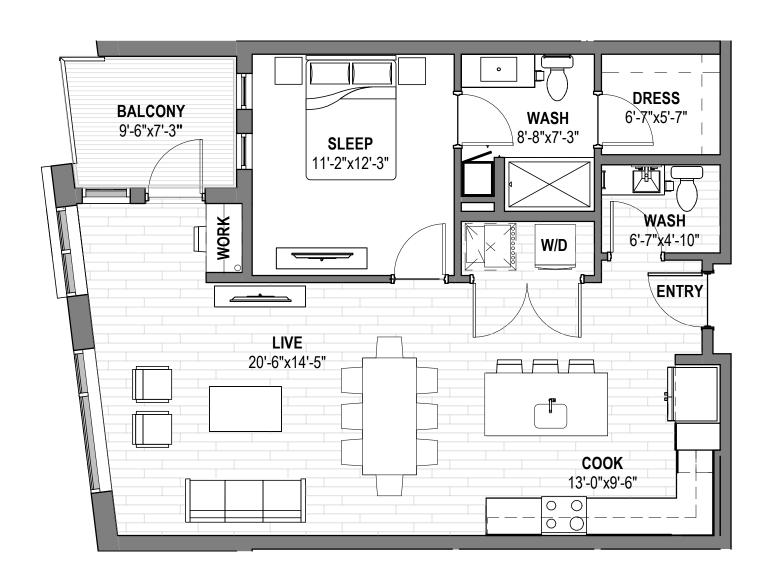

TYPICAL LEVEL

GARNET

1 Bedroom / 1.5 Bathrooms

849 Net Square Feet

Levels 1-5

Western Exposures

Monthly Rent \$2,900-\$3,400

Rent Includes: Heat, Electricity, Water, Underground
Parking, Wifi & Cable, Pool & Outdoor Grilling Area,
Pickleball Court, Fitness & Yoga Center, Dog Park &
Pet Wash Area, and Golf Simulator