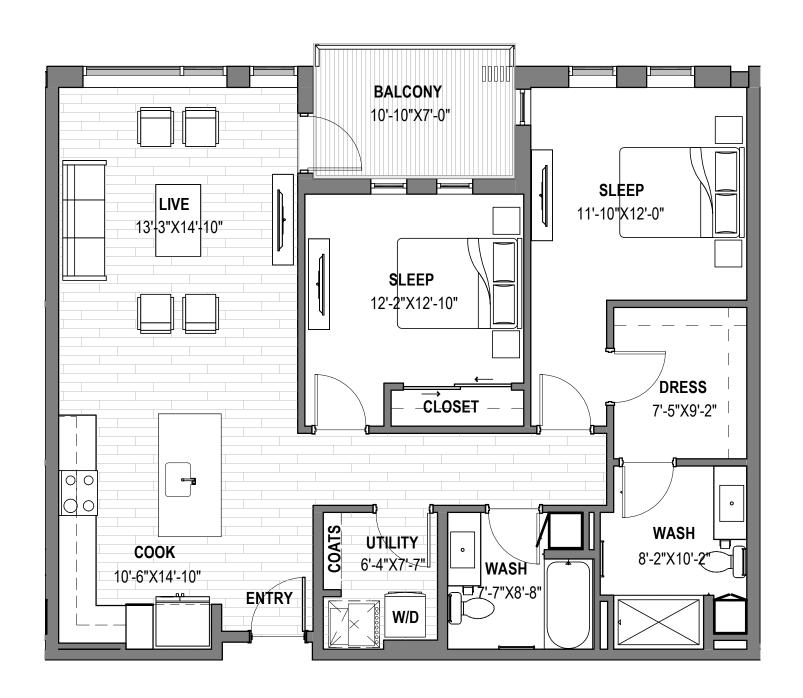

TYPICAL LEVEL

GARNET

1 Bedroom / 1.5 Bathrooms

849 Net Square Feet

Levels 1-5

Western Exposures

Monthly Rent \$2,900-\$3,400

Rent Includes: Heat, Electricity, Water, Underground
Parking, Wifi & Cable, Pool & Outdoor Grilling Area,
Pickleball Court, Fitness & Yoga Center, Dog Park &
Pet Wash Area, and Golf Simulator