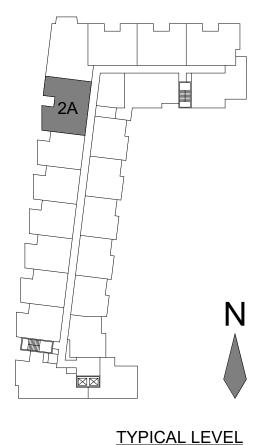

y, Water, Underground Parking, Wifi & Cable, Pool & Outdoor Grilling Area, Pickleball Court, Fitness & Yoga Center, Dog Park & Pet Wash Area, and Golf Simulator







#### **DIAMOND**

# 2 Bedroom / 2 Bathrooms 1,155 Net Square Feet North Exposures / Level 5 Monthly Rent \$4,200

Rent Includes: Heat, Electricity, Water, Underground Parking, Wifi & Cable, Pool & Outdoor Grilling Area, Pickleball Court, Fitness & Yoga Center, Dog Park & Pet Wash Area, and Golf Simulator

Limited number of Entrance Fee Options with lowered monthly rent available. If interested, email Jessica Atkinson, Executive Director of Campus Living at jatkinson@woodsidelh.org.

LEVEL 5



#### **EMERALD**

2 Bedroom / 2 Bathrooms

1,348-1,380 Net Square Feet

Western Exposures

Levels 1-4

Monthly Rent \$3,900-\$4,100



Rent Includes: Heat, Electricity, Water, Underground Parking, Wifi & Cable, Pool & Outdoor Grilling Area, Pickleball Court, Fitness & Yoga Center, Dog Park & Pet Wash Area, and Golf Simulator