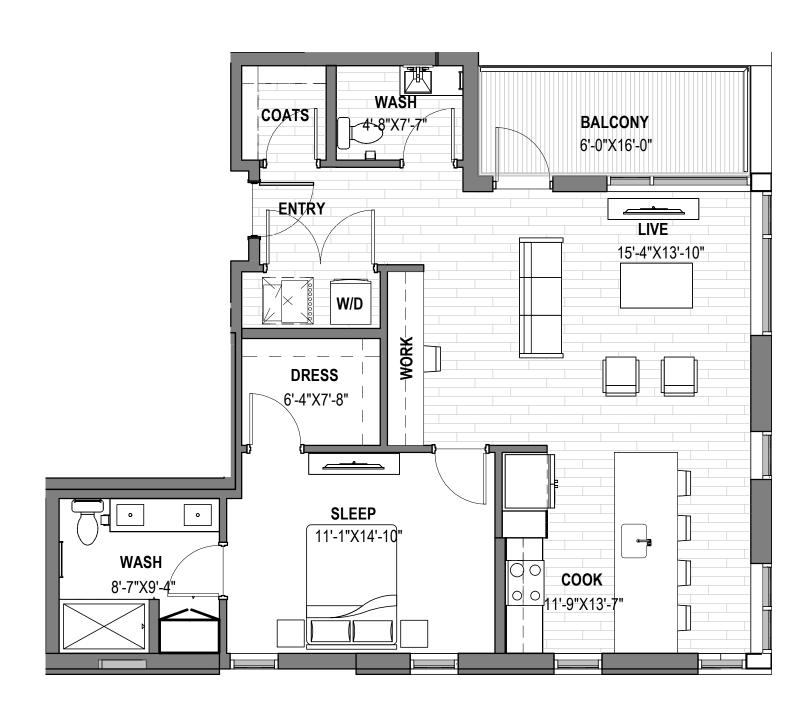

TYPICAL LEVEL

820-884 Net Square Feet

Eastern Exposures

Levels 2-5

Monthly Rent \$3,100-\$3,400

Rent Includes: Heat, Electricity, Water, Underground
Parking, Wifi & Cable, Pool & Outdoor Grilling Area,
Pickleball Court, Fitness & Yoga Center, Dog Park & Pet
Wash Area, and Golf Simulator