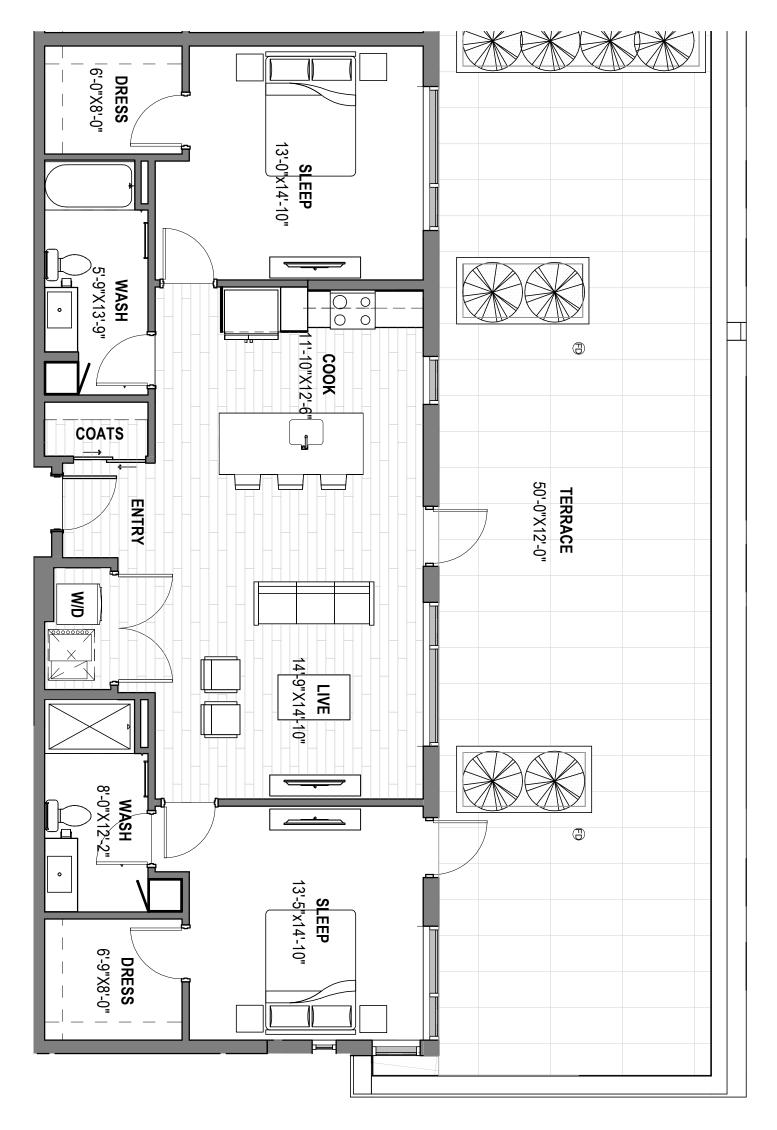

#### **EMERALD**

2 Bedroom / 2 Bathrooms

1,348-1,380 Net Square Feet

Western Exposures

Levels 1-4

Monthly Rent \$3,900-\$4,100

Rent Includes: Heat, Electricity, Water, Underground Parking, Wifi & Cable, Pool & Outdoor Grilling Area, Pickleball Court, Fitness & Yoga Center, Dog Park & Pet Wash Area, and Golf Simulator