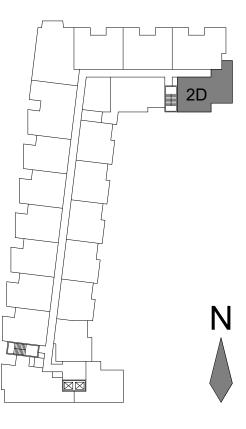

#### **PERIDOT**

2 Bedroom / 2 Bathrooms
1,110-1,155 Net Square Feet
Northern Exposures
Levels 2-4
Monthly Rent \$3,100-\$3,900

Rent Includes: Heat, Electricity, Water, Underground
Parking, Wifi & Cable, Pool & Outdoor Grilling Area,
Pickleball Court, Fitness & Yoga Center, Dog Park & Pet
Wash Area, and Golf Simulator



TYPICAL LEVEL



### **QUARTZ**

2 Bedroom / 2 Bathrooms
1,190 Net Square Feet
Southern Exposures
Levels 2-4
Monthly Rent \$3,600



TYPICAL LEVEL

Rent Includes: Heat, Electricity, Water, Underground
Parking, Wifi & Cable, Pool & Outdoor Grilling Area,
Pickleball Court, Fitness & Yoga Center, Dog Park & Pet
Wash Area, and Golf Simulator



#### **SAPPHIRE**

2 Bedroom / 2 Bathrooms 1,195 Net Square Feet Eastern/Southern Exposures Levels 2-4 Monthly Rent \$4,000







TYPICAL LEVEL





Rent Includes: Heat, Electricity, Water, Underground
Parking, Wifi & Cable, Pool & Outdoor Grilling Area,
Pickleball Court, Fitness & Yoga Center, Dog Park & Pet
Wash Area, and Golf Simulator

Southern / Western Exposures

Levels 3-5

Monthly Rent \$4,100

Limited number of Entrance Fee Options with lowered monthly rent available. If interested, email Jessica Atkinson, Executive Director of Campus Living at jatkinson@woodsidelh.org.

TYPICAL LEVEL



#### **PEARL**

1 Bedroom / 1.5 Bathrooms 940 Net Square Feet **Southern Exposures** Level 5 Monthly Rent \$2,900





LEVEL 5



#### **AMETHYST**

1 Bedroom / 1.5 Bathrooms

974 Net Square Feet

**Southern / Eastern Exposures** 

Level 5

Monthly Rent \$3,700

Rent Includes: Heat, Electricity, Water, Underground Parking,