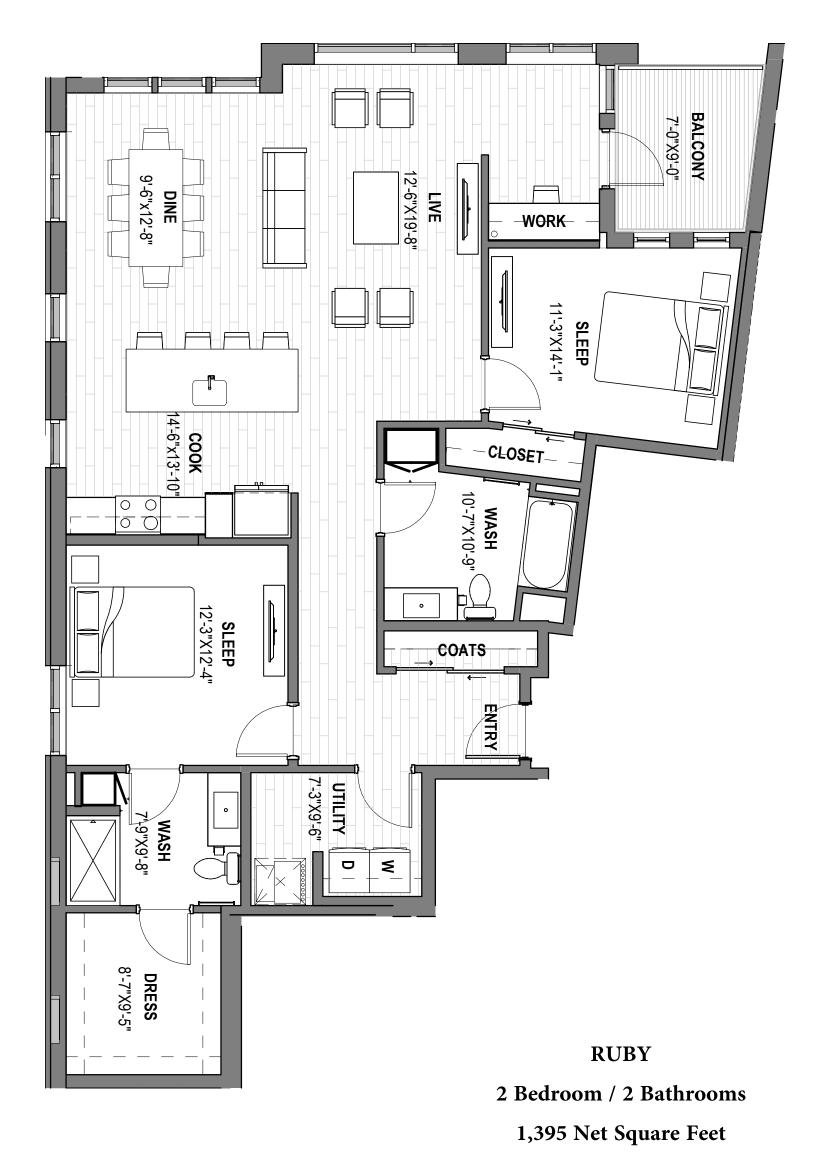

#### **EMERALD**

2 Bedroom / 2 Bathrooms

1,348-1,380 Net Square Feet

Western Exposures

Levels 1-4

Monthly Rent \$3,900-\$4,100

Rent Includes: Heat, Electricity, Water, Underground Parking, Wifi & Cable, Pool & Outdoor Grilling Area, Pickleball Court, Fitness & Yoga Center, Dog Park & Pet Wash Area, and Golf Simulator