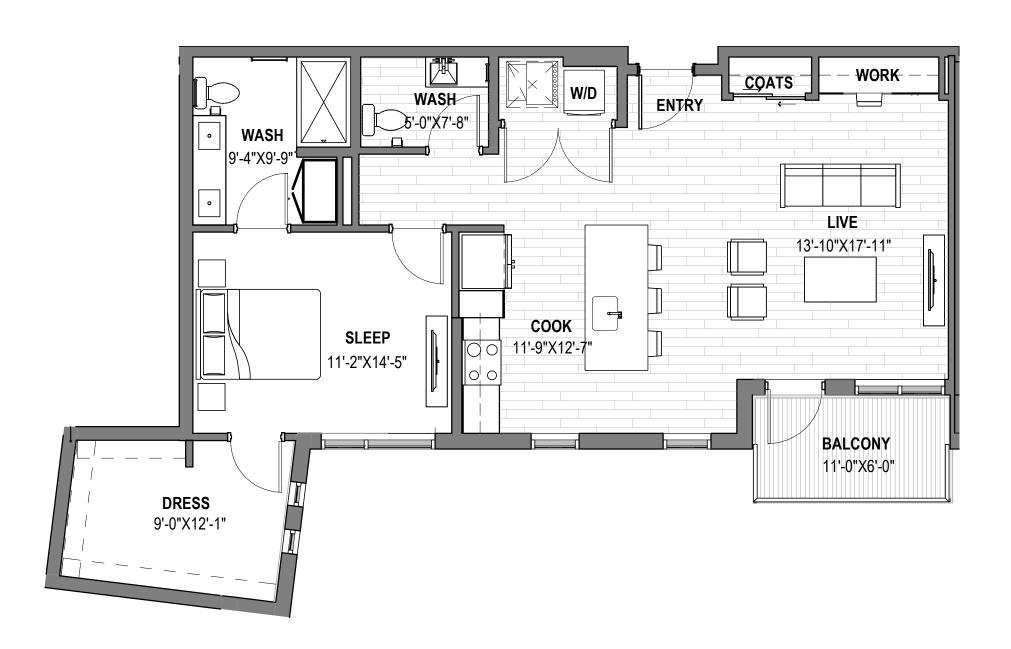

#### **EMERALD**

2 Bedroom / 2 Bathrooms

1,348-1,380 Net Square Feet

Western Exposures

Levels 1-4

Monthly Rent \$3,900-\$4,100

Rent Includes: Heat, Electricity, Water, Underground Parking, Wifi & Cable, Pool & Outdoor Grilling Area, Pickleball Court, Fitness & Yoga Center, Dog Park & Pet Wash Area, and Golf Simulator