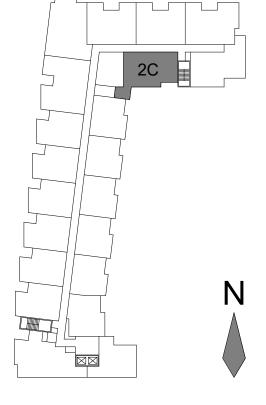

### **QUARTZ**

2 Bedroom / 2 Bathrooms
1,190 Net Square Feet
Southern Exposures
Levels 2-4
Monthly Rent \$3,600

TYPICAL LEVEL

Rent Includes: Heat, Electricity, Water, Underground
Parking, Wifi & Cable, Pool & Outdoor Grilling Area,
Pickleball Court, Fitness & Yoga Center, Dog Park & Pet
Wash Area, and Golf Simulator