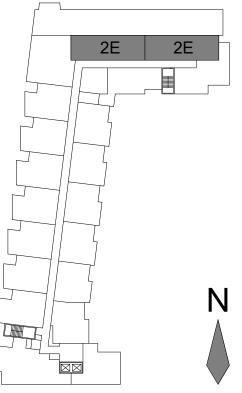

### **QUARTZ**

2 Bedroom / 2 Bathrooms
1,190 Net Square Feet
Southern Exposures
Levels 2-4
Monthly Rent \$3,600

TYPICAL LEVEL

Rent Includes: Heat, Electricity, Water, Underground
Parking, Wifi & Cable, Pool & Outdoor Grilling Area,
Pickleball Court, Fitness & Yoga Center, Dog Park & Pet
Wash Area, and Golf Simulator