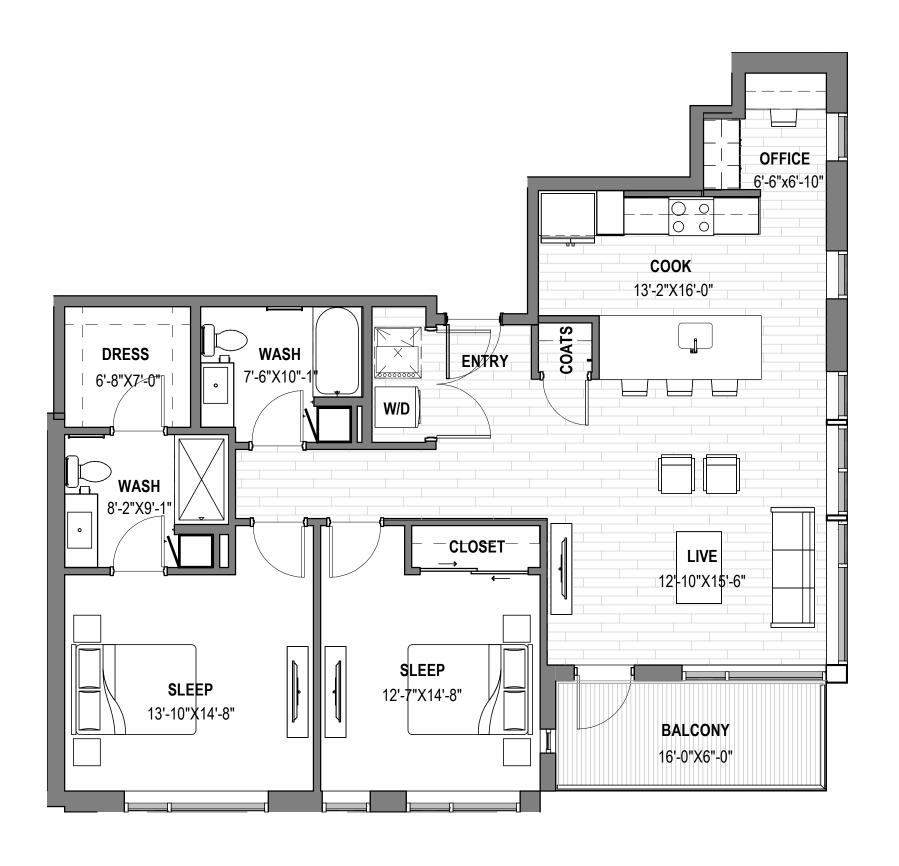

### **QUARTZ**

2 Bedroom / 2 Bathrooms
1,190 Net Square Feet
Southern Exposures
Levels 2-4
Monthly Rent \$3,600

TYPICAL LEVEL

Rent Includes: Heat, Electricity, Water, Underground
Parking, Wifi & Cable, Pool & Outdoor Grilling Area,
Pickleball Court, Fitness & Yoga Center, Dog Park & Pet
Wash Area, and Golf Simulator