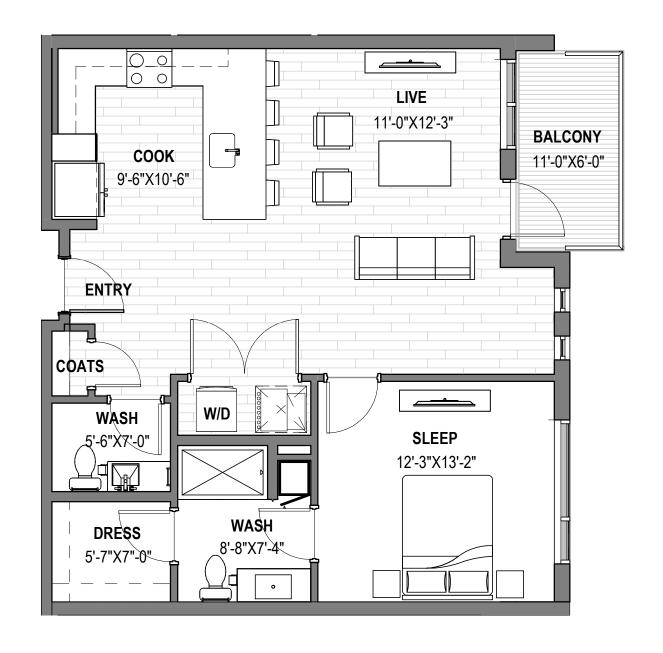

TYPICAL LEVEL

820-884 Net Square Feet

Eastern Exposures

Levels 2-5

Monthly Rent \$3,100-\$3,400

Rent Includes: Heat, Electricity, Water, Underground
Parking, Wifi & Cable, Pool & Outdoor Grilling Area,
Pickleball Court, Fitness & Yoga Center, Dog Park & Pet
Wash Area, and Golf Simulator