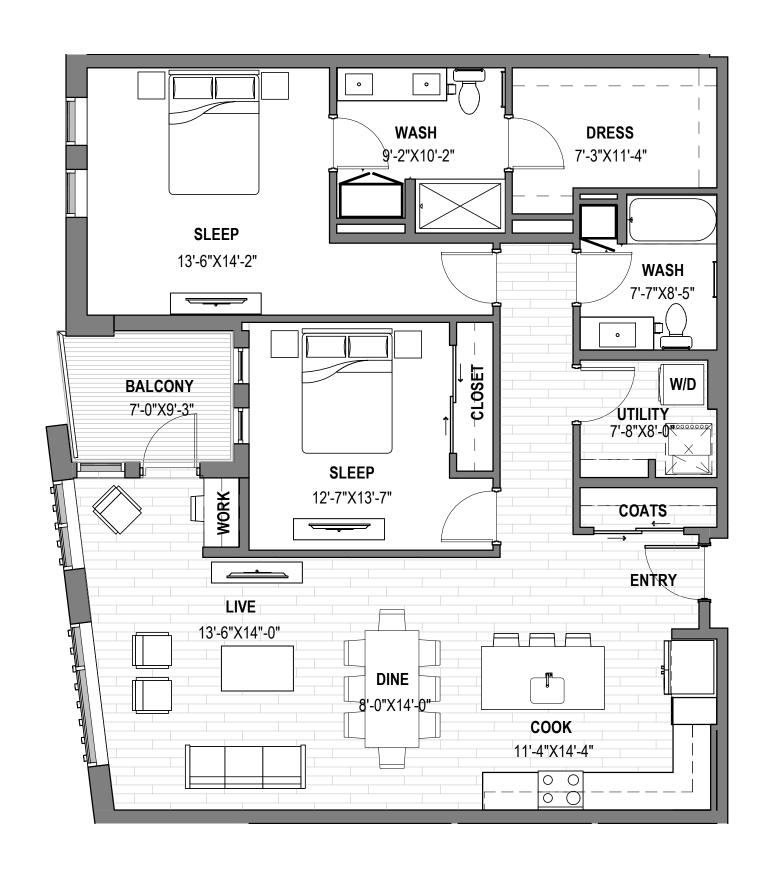

#### **PERIDOT**

2 Bedroom / 2 Bathrooms
1,110-1,155 Net Square Feet
Northern Exposures
Levels 2-4
Monthly Rent \$3,100-\$3,900

Rent Includes: Heat, Electricity, Water, Underground
Parking, Wifi & Cable, Pool & Outdoor Grilling Area,
Pickleball Court, Fitness & Yoga Center, Dog Park & Pet
Wash Area, and Golf Simulator